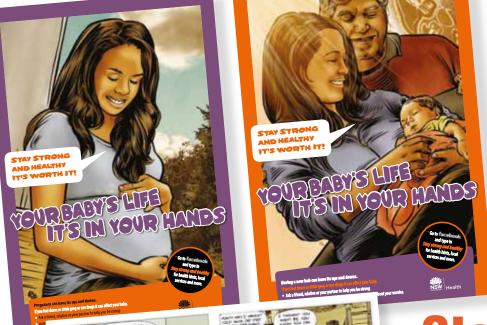

Campaign products include a Facebook page, posters, a postcard and media advertising, and a 16 page illustrated storybook.

Go to the Facebook page at **Stay strong and healthy** for health information about pregnancy, having a young baby, mental health and drug and alcohol issues, a service directory map, healthy recipes and more.

| CAMPAIGN RESOURCES                 | QUANTITY |
|------------------------------------|----------|
| Stay strong and healthy story book |          |
| Pregnancy poster                   |          |
| Sharing pregnancy poster           |          |
| New bub poster                     |          |
| Pregnancy postcard                 |          |